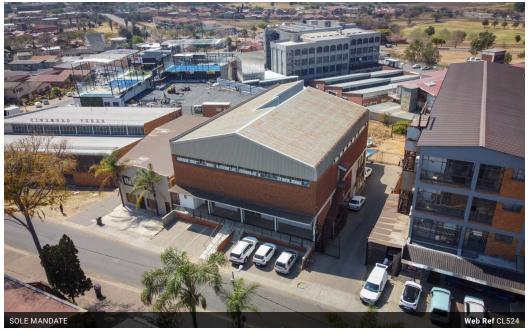

#### Exclusive Sole Mandate.

Presenting a prime commercial property available for sale in Laudium, Pretoria. Situated on a generous 1643 square meters of land, this offering boasts a substantial 1400 square meters of flexible retail, manufacturing, or warehousing space. Meticulously maintained, this property exemplifies quality and efficiency, making it an ideal investment opportunity for the discerning buyer. Spanning across three levels, the building provides ample space for various business operations, awaiting the perfect buyer to capitalise on its potential while keeping operational costs at a minimum. Its strategic location adds to its allure, ensuring accessibility and visibility for any business endeavour. One of the standout features of this property is its provision of three-phase