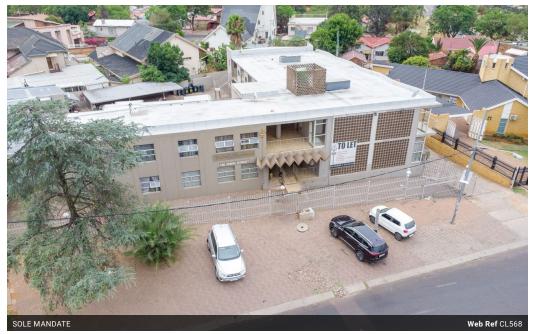

## Laudium's Land Mark - For Sale

EXCLUSIVE SOLE MANDATE Landmark Investment Opportunity in Laudium: Trishul Apartments Nestled in the heart of Laudium, the Trishul Apartments present an exceptional investment opportunity.

This iconic property, spanning 1,812 square meters, is perfect for seasoned investors or those looking to expand their portfolio.

Key Features Include: 16 Apartments in Total: 8 spacious 2.5-bedroom units 6 well-designed 2-bedroom units 2 compact single-room units

Parking:

16 parking bays for tenants. 9 garages that offer additional income streams.

16

This well-maintained property combines convenience and functionality, catering to Laudium's growing rental market. Its prime location ensures easy cess to local amenities schools and nublic transport making it highly desirable for tenants Don't miss

### Features

Zoning Commercial

Exterior Open Parking Bays

Sizes Land Size

1,812m<sup>2</sup>