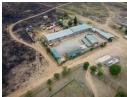

## 85.5 Hectares in the right location offers a once in a lifetime opportunity for discerning investor.

85.5 hectare Prime development land. Situated only 15kms north of Fourways. Lanseria airport, less than 20kms, away. Includes; African sunset Lodge overlooking the crocodile river reserve... Ideal for weddings and conferences, Post Modern, Gothic, Exclusive, Thatched Game Lodge, overlooking the crocodile river reserve and Magaliesberg mountain range. Large circular crystal clear swimming pool with matching braai area. 85 hectares of agricultural land. Office block. Workshops. Stables. Tennis court. Football field. Wildlife. 2 Boreholes. Escom 3 phase. Further 2 dwellings. parking.

-Ideal long-term investment. Bambanani Mall, 2kms. N14 Motorway access.

-ideal Logistically for; Game Lodge, Wedding and function centre.

Transport Company HQ.... offering Offices and workshops besides accommodation.

## **Features**

Agricultural Zoning

Sizes

Floor Size 200m<sup>2</sup> Land Size 85Ha