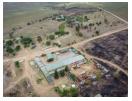

## 85.5 Hectares in the right location offers a once in a lifetime opportunity for discerning investor.

85.5 hectare Prime development land. Situated only 15kms north of Fourways. Lanseria airport, less than 20kms, away. Includes; African sunset Lodge overlooking the crocodile river reserve... Ideal for weddings and conferences, Post Modern, Gothic, Exclusive, Thatched Game Lodge, overlooking the crocodile river reserve and Magaliesberg mountain range. Large circular crystal clear swimming pool with matching braai area. 85 hectares of agricultural land. Office block. Workshops. Stables. Tennis court. Football field. Wildlife. 2 Boreholes. Escom 3 phase. Further 2 dwellings. parking.

-Ideal long-term investment. Bambanani Mall, 2kms. N14 Motorway access.

-ideal Logistically for; Game Lodge, Wedding and function centre.

Transport Company HQ.... offering Offices and workshops besides accommodation.

## **Features**

Agricultural Zoning

Sizes

Floor Size 200m<sup>2</sup> Land Size 85Ha