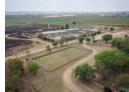

## 85.5 Hectares in the right location offers a once in a lifetime opportunity for discerning investor.

85.5 hectare Prime development land. Situated only 15kms north of Fourways. Lanseria airport, less than 20kms, away. Includes; African sunset Lodge overlooking the crocodile river reserve... Ideal for weddings and conferences, Post Modern, Gothic, Exclusive, Thatched Game Lodge, overlooking the crocodile river reserve and Magaliesberg mountain range. Large circular crystal clear swimming pool with matching braai area. 85 hectares of agricultural land. Office block. Workshops. Stables. Tennis court. Football field. Wildlife. 2 Boreholes. Escom 3 phase. Further 2 dwellings. parking.

## **Features**

Agricultural Zoning

Sizes

Floor Size 200m<sup>2</sup> Land Size 85Ha