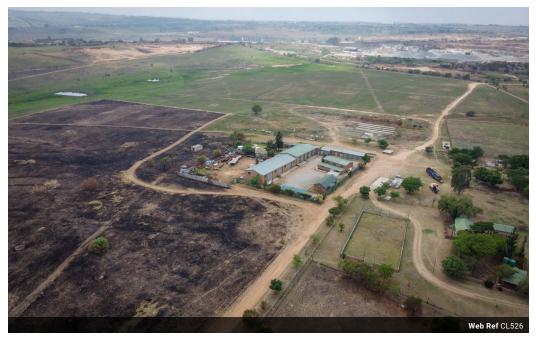

## 85.5 Hectares in the right location offers a once in a lifetime opportunity for discerning investor.

85.5 hectare Prime development land. Situated only 15kms north of Fourways. Lanseria airport, less than 20kms, away. Includes; African sunset Lodge overlooking the crocodile river reserve... Ideal for weddings and conferences, Post Modern, Gothic, Exclusive, Thatched Game Lodge, overlooking the crocodile river reserve and Magaliesberg mountain range. Large circular crystal clear swimming pool with matching braai area. 85 hectares of agricultural land. Office block. Workshops. Stables. Tennis court. Football field. Wildlife. 2 Boreholes. Escom 3 phase. Further 2 dwellings. parking.

-Ideal long-term investment. Bambanani Mall, 2kms. N14 Motorway access.

-ideal Logistically for; Game Lodge, Wedding and function centre.

Transport Company HQ.... offering Offices and workshops besides accommodation.

## **Features**

Agricultural Zoning

Sizes

Floor Size 200m<sup>2</sup> Land Size 85Ha